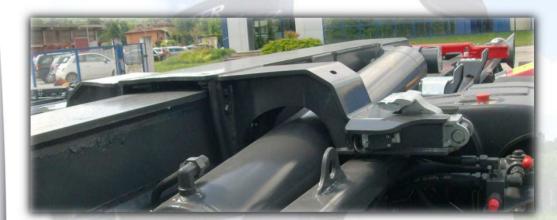

## MODULAR SYSTEM pierced longitudinal beams and fixing plates

The pierced longitudinal hooklift beams allow the bolting instead of welding of the plates; thus resulting a perfect coupling going with mounting time reduction.