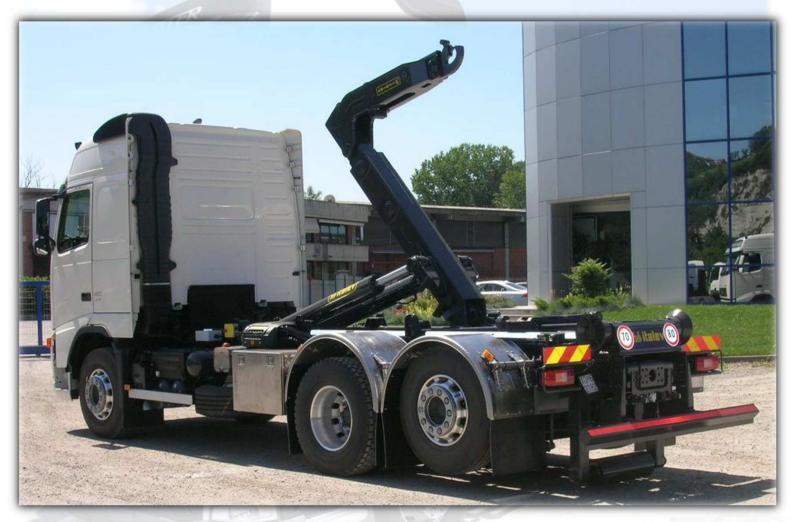

# B.O.B. SISTEMI IDRAULICI S.P.A.

- BORN IN1976
- LOCATED IN THE NORTH WEST OF ITALY
- FAMILY RUN COMPANY
- BUSINESS VOLUME: 30 MILLIONS OF EURO
- PRODUCTION: 1.600 HOOKLIFT UNITS PER YEAR
- PRODUCTION AND DISTRIBUTION ON THE
  NATIONAL AND INTERNATIONAL MARKET





www.bobspa.com





www.bobspa.com

# WHO USES OUR EQUIPMENT

- RACCOLTA RIFIUTI
- TRANSPORTERS
- VACUUM TRUCKS
- FOOD WASTE COLLECTION
- SCRAP COLLECTION
- QUARRIES CONSTRUCTION YARDS
- MUNICIPALITIES
- GOVERNMENT ARMY CIVIL PROTECTION
- AGRICULTURE













www.bobspa.com

## HOOKLIFTS WITH TELESCOPIC AND ARTICULATED ARM







www.bobspa.com



## CONTAINER WITH CRANE NOT FOLDABLE



## CRANE MOUNTED ON CHASSIS CAB







www.bobspa.com





## INTERCHANGEABLE-COMBI



unilift



www.bobspa.com





www.bobspa.com



### MODULAR SYSTEM rear lights block



The rear lights block is bolted. The lights are in upper and protected position.





www.bobspa.com

### MODULAR SYSTEM rear locking



Standard hydraulic container locking with external forks. Possibility to reverse to internal fork locking according to DIN 30722 norm.





#### MODULAR SYSTEM container supports



Zinc coated cover bolted to the front container support.

Sliding rollers integrated in the container supports to facilitate the arm horizontal movement forward and backward.







### MODULAR SYSTEM front locking



The front arms bolted t