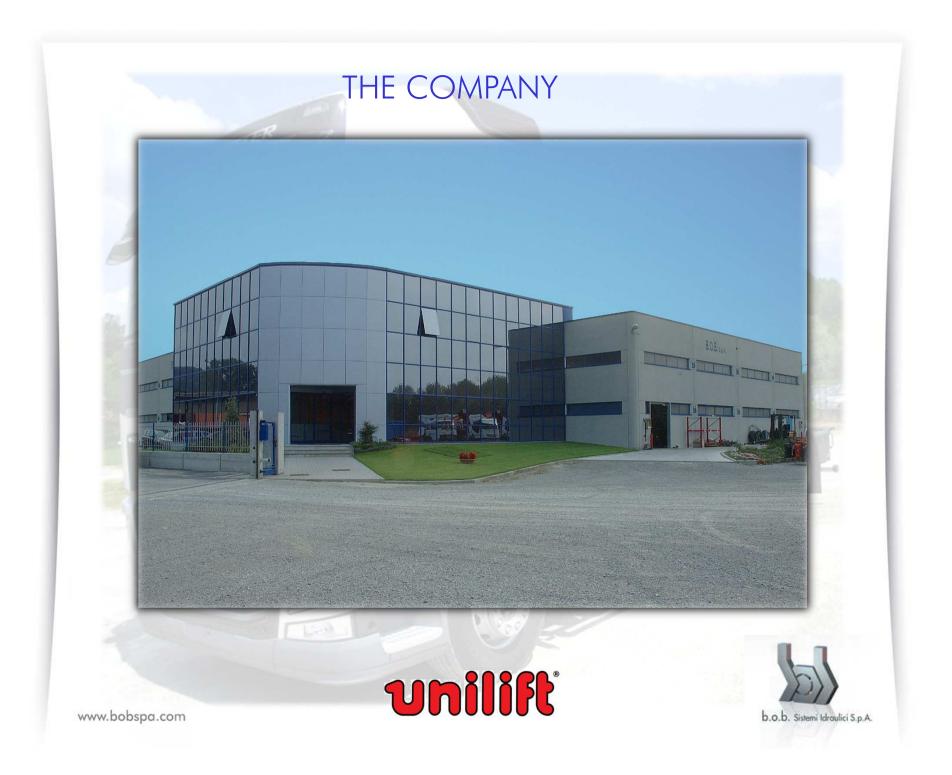

# B.O.B. SISTEMI IDRAULICI S.P.A.

- BORN IN1976
- LOCATED IN THE NORTH WEST OF ITALY
- FAMILY RUN COMPANY
- BUSINESS VOLUME: 30 MILLIONS OF EURO
- PRODUCTION: 1.600 HOOKLIFT UNITS PER YEAR
- PRODUCTION AND DISTRIBUTION ON THE
  NATIONAL AND INTERNATIONAL MARKET