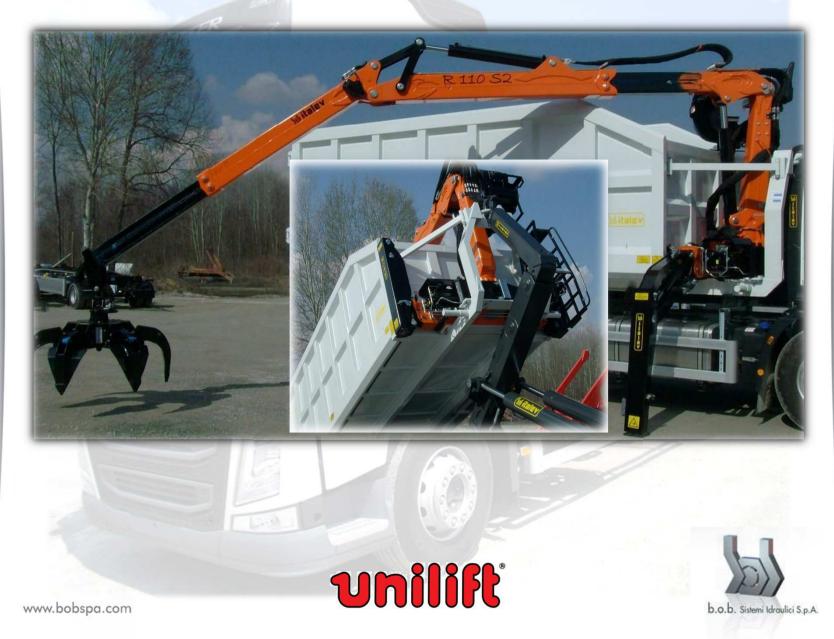

# B.O.B. SISTEMI IDRAULICI S.P.A.

- BORN IN1976
- LOCATED IN THE NORTH WEST OF ITALY
- FAMILY RUN COMPANY
- BUSINESS VOLUME: 30 MILLIONS OF EURO
- PRODUCTION: 1.600 HOOKLIFT UNITS PER YEAR
- PRODUCTION AND DISTRIBUTION ON THE
  NATIONAL AND INTERNATIONAL MARKET





www.bobspa.com





www.bobspa.com

# WHO USES OUR EQUIPMENT

- RACCOLTA RIFIUTI
- TRANSPORTERS
- VACUUM TRUCKS
- FOOD WASTE COLLECTION
- SCRAP COLLECTION
- QUARRIES CONSTRUCTION YARDS
- MUNICIPALITIES
- GOVERNMENT ARMY CIVIL PROTECTION
- AGRICULTURE













www.bobspa.com

## HOOKLIFTS WITH TELESCOPIC AND ARTICULATED ARM







www.bobspa.com



## CONTAINER WITH CRANE NOT FOLDABLE



## CRANE MOUNTED ON CHASSIS CAB







www.bobspa.com





## INTERCHANGEABLE-COMBI



unilift



www.bobspa.com





www.bobspa.com



### MODULAR SYSTEM rear lights block



The rear lights block is bolted. The lights are in upper and protected position.





www.bobspa.com

### MODULAR SYSTEM rear locking



Standard hydraulic container locking with external forks. Possibility to reverse to internal fork locking according to DIN 30722 norm.





#### MODULAR SYSTEM container supports



Zinc coated cover bolted to the front container support.

Sliding rollers integrated in the container supports to facilitate the arm horizontal movement forward and backward.







### MODULAR SYSTEM front locking



The front arms bolted to the central body sustain the container and together with the