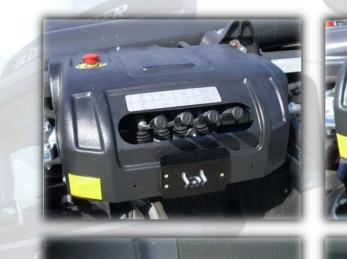

### MODULAR SYSTEM controls

The control system Bobeasy is made of: wire control in the cab, receiver on the ground, levers for emergency, and radio control in option.