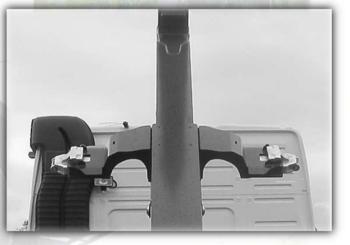

### MODULAR SYSTEM rear locking

Standard hydraulic container locking with external forks. Possibility to reverse to internal fork locking according to DIN 30722 norm.

### MODULAR SYSTEM front locking

The front arms bolted to the central body sustain the container and together with the integrated locking they make transport and container tipping safe.

www.bobspa.com