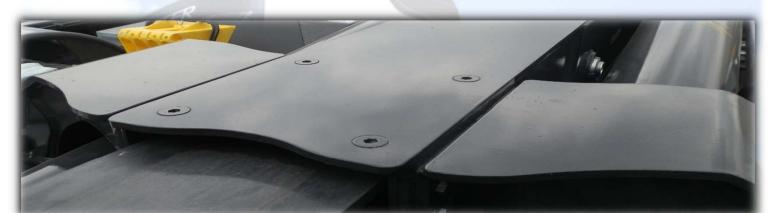

#### MODULAR SYSTEM container supports

Zinc coated cover bolted to the front container support.

Sliding rollers integrated in the container supports to facilitate the arm horizontal movement forward and backward.