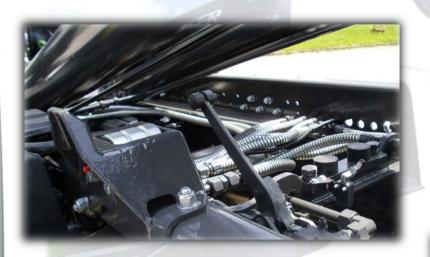

#### MODULAR SYSTEM bolting brackets and pipe protection

The modular system offers the possibility of bolting mudguards' brackets, cyclists' protection and storage boxes, further to the mounting of flexible hoses protections.