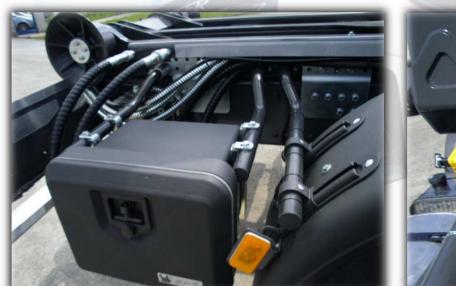

#### MODULAR SYSTEM bolting brackets and pipe protection

The modular system offers the possibility of bolting mudguards' brackets, cyclists' protection and storage boxes, further to the mounting of flexible hoses protections.