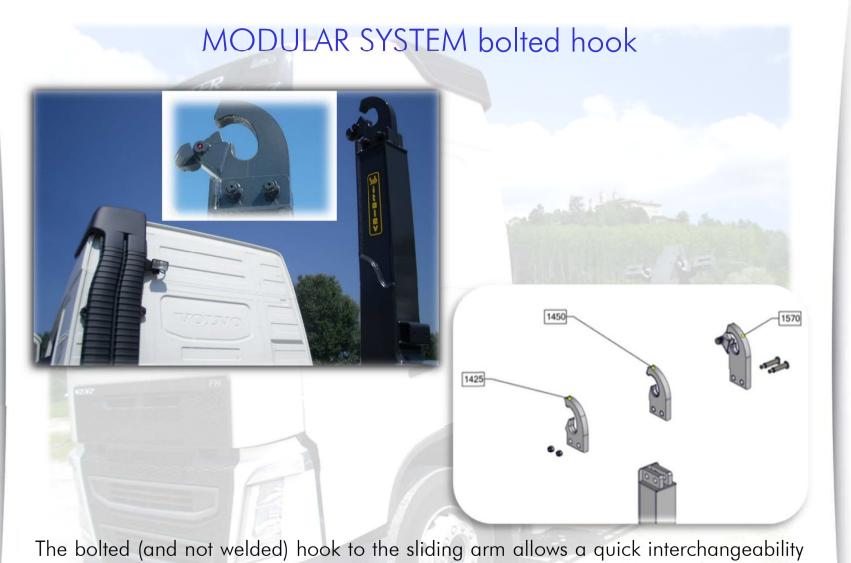

The bolted (and not welded) hook to the sliding arm allows a quick interchangeabilit in case of assistance or different hook heights needed.