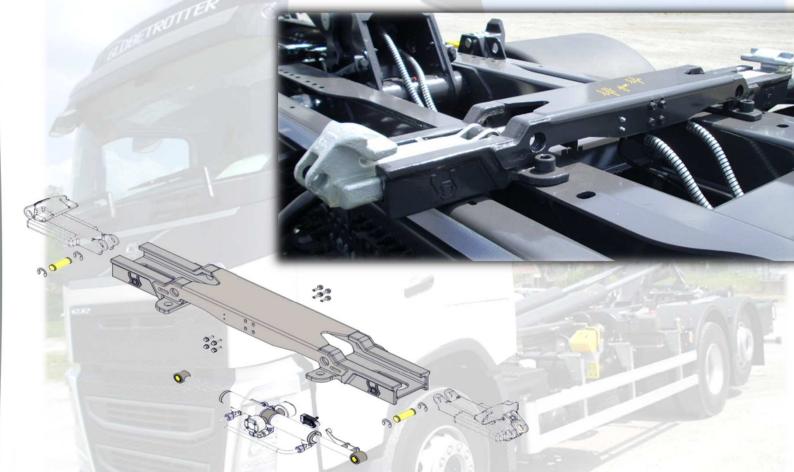

## MODULAR SYSTEM pierced longitudinal beams and fixing plates

The pierced longitudinal hooklift beams allow the bolting instead of welding of the plates; thus resulting a perfect coupling going with mounting time reduction.

The bolted (and not welded) hook to the sliding arm allows a quick interchangeabilit in case of assistance or different hook heights needed.