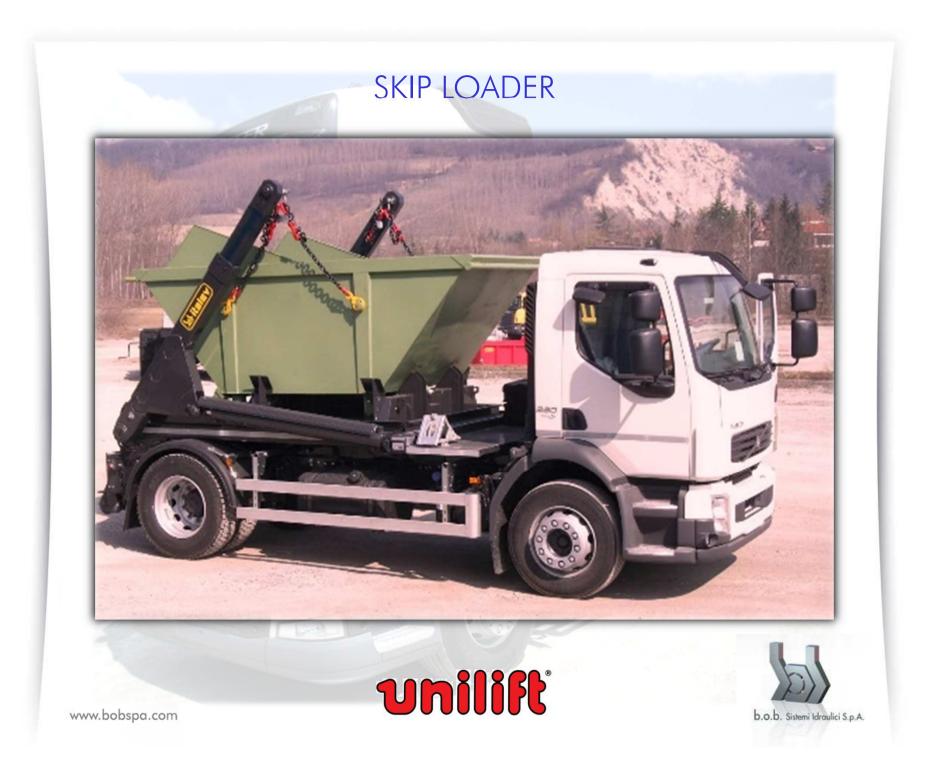

# B.O.B. SISTEMI IDRAULICI S.P.A.

- BORN IN1976
- LOCATED IN THE NORTH WEST OF ITALY
- FAMILY RUN COMPANY
- BUSINESS VOLUME: 30 MILLIONS OF EURO
- PRODUCTION: 1.600 HOOKLIFT UNITS PER YEAR
- PRODUCTION AND DISTRIBUTION ON THE
  NATIONAL AND INTERNATIONAL MARKET





www.bobspa.com





www.bobspa.com

# WHO USES OUR EQUIPMENT

- RACCOLTA RIFIUTI
- TRANSPORTERS
- VACUUM TRUCKS
- FOOD WASTE COLLECTION
- SCRAP COLLECTION
- QUARRIES CONSTRUCTION YARDS
- MUNICIPALITIES
- GOVERNMENT ARMY CIVIL PROTECTION
- AGRICULTURE













www.bobspa.com

## HOOKLIFTS WITH TELESCOPIC AND ARTICULATED ARM







www.bobspa.com



## CONTAINER WITH CRANE NOT FOLDABLE



## CRANE MOUNTED ON CHASSIS CAB







www.bobspa.com





## INTERCHANGEABLE-COMBI



unilift



www.bobspa.com





www.bobspa.com



### MODULAR SYSTEM rear lights block



The rear lights block is bolted. The lights are in upper and protected position.





www.bobspa.com

### MODULAR SYSTEM rear locking



Standard hydraulic container locking with external forks. Possibility to reverse to internal fork locking according to DIN 30722 norm.





#### MODULAR SYSTEM container supports



Zinc coated cover bolted to the front container support.

Sliding rollers integrated in the container supports to facilitate the arm horizontal movement forward and backward.







### MODULAR SYSTEM front locking



The front arms bolted to the central body sustain the container and together with the integrated locking they make transport and container tip