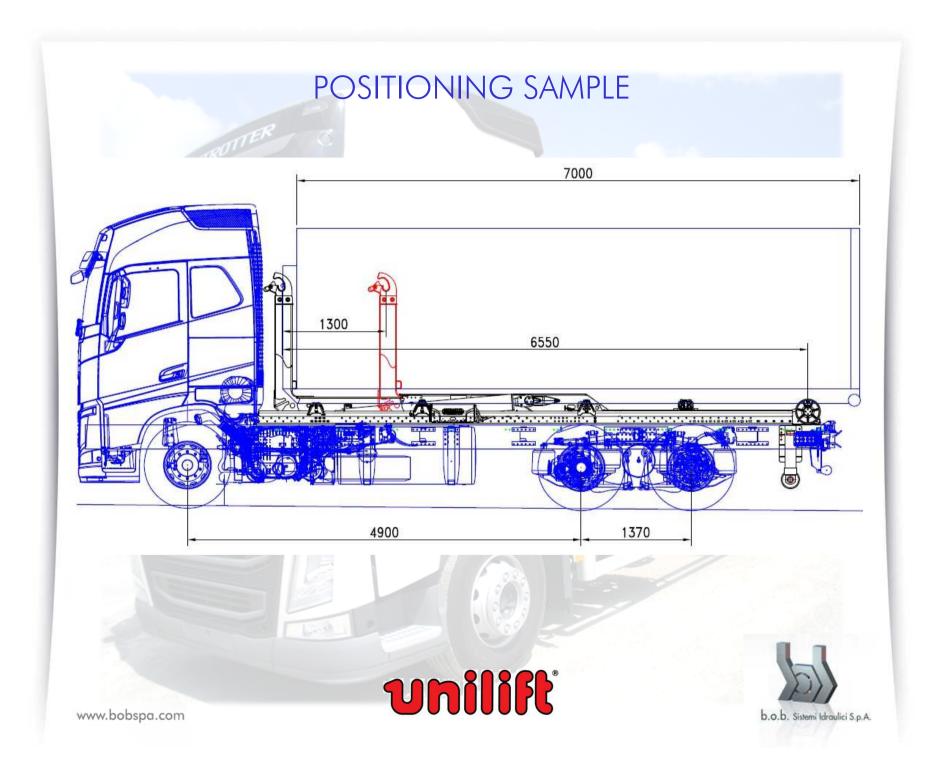

MODULAR SYSTEM bolting brackets and pipe protection





The modular system offers the possibility of bolting mudguards' brackets, cyclists' protection and storage boxes, further to the mounting of flexible hoses protections.





www.bobspa.com

### MODULAR SYSTEM controls





The control system Bobeasy is made of: wire control in the cab, receiver on the ground, levers for emergency, and radio control in option.





## MODULAR SYSTEM summary

- HOOKLIFT WITH MODERN AND SAFE HOOK SHAPE
- OPPORTUNITY OF HOOKLIFT MOUNTING ON CHASSIS IN AN AUTHORIZED WORKSHOP
- POSSIBILITY TO SUPPLY EQUIPPED HOOKLIFT KIT PRE-MOUNTED
- THE BOLTED MODULAR SYSTEM REDUCES THE MOUNTING TIMES AND THUS THE CHASSIS STOP
- •THE EQUIPMENT ALREADY BOLTED ALLOW QUICK REPLACEMENT, AVOIDING WELDING AND RE-PAINTING