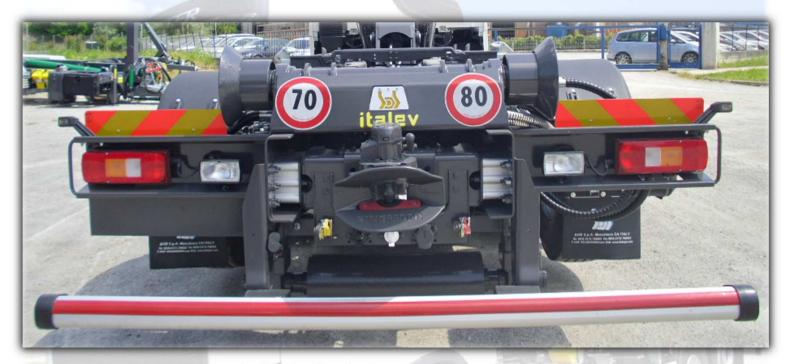

### MODULAR SYSTEM rear lights block

The rear lights block is bolted. The lights are in upper and protected position.

www.bobspa.com

### MODULAR SYSTEM rear locking

Standard hydraulic container locking with external forks. Possibility to reverse to internal fork locking according to DIN 30722 norm.