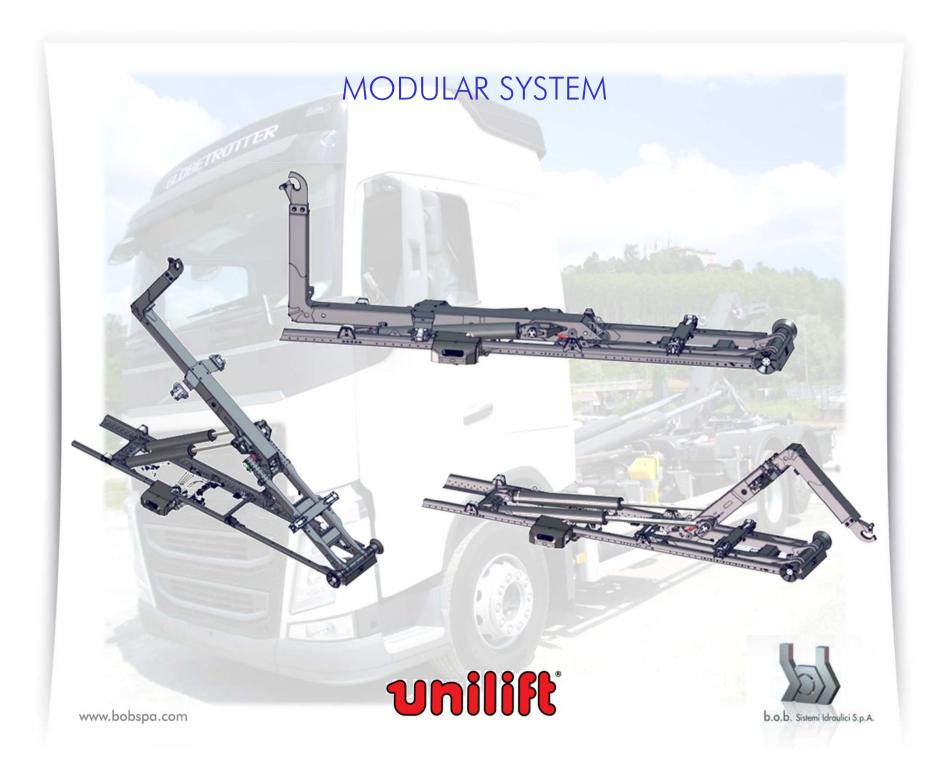

## MODULAR SYSTEM summary

- HOOKLIFT WITH MODERN AND SAFE HOOK SHAPE
- OPPORTUNITY OF HOOKLIFT MOUNTING ON CHASSIS IN AN AUTHORIZED WORKSHOP
- POSSIBILITY TO SUPPLY EQUIPPED HOOKLIFT KIT PRE-MOUNTED
- THE BOLTED MODULAR SYSTEM REDUCES THE MOUNTING TIMES AND THUS THE CHASSIS STOP
- •THE EQUIPMENT ALREADY BOLTED ALLOW QUICK REPLACEMENT, AVOIDING WELDING AND RE-PAINTING