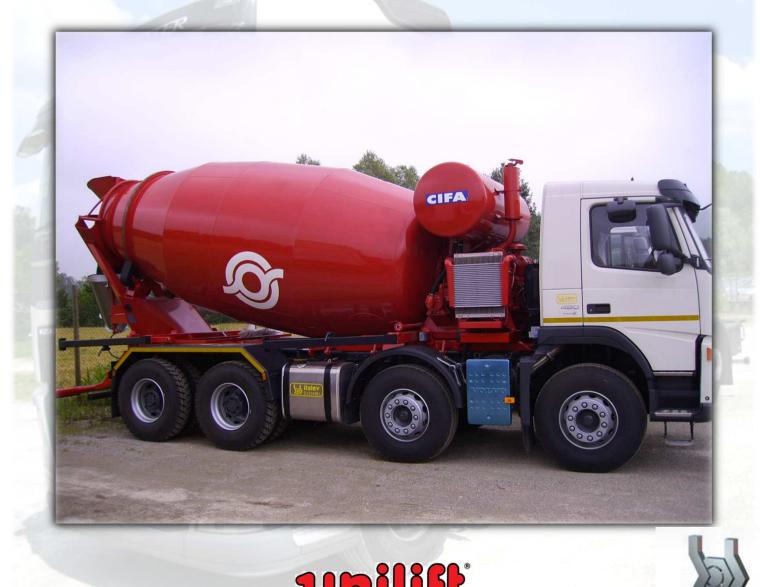

# B.O.B. SISTEMI IDRAULICI S.P.A.

- BORN IN1976
- LOCATED IN THE NORTH WEST OF ITALY
- FAMILY RUN COMPANY
- BUSINESS VOLUME: 30 MILLIONS OF EURO
- PRODUCTION: 1.600 HOOKLIFT UNITS PER YEAR
- PRODUCTION AND DISTRIBUTION ON THE
  NATIONAL AND INTERNATIONAL MARKET





www.bobspa.com





www.bobspa.com

# WHO USES OUR EQUIPMENT

- RACCOLTA RIFIUTI
- TRANSPORTERS
- VACUUM TRUCKS
- FOOD WASTE COLLECTION
- SCRAP COLLECTION
- QUARRIES CONSTRUCTION YARDS
- MUNICIPALITIES
- GOVERNMENT ARMY CIVIL PROTECTION
- AGRICULTURE













www.bobspa.com

## HOOKLIFTS WITH TELESCOPIC AND ARTICULATED ARM







www.bobspa.com



## CONTAINER WITH CRANE NOT FOLDABLE



## CRANE MOUNTED ON CHASSIS CAB







www.bobspa.com





## INTERCHANGEABLE-COMBI



unilift



www.bobspa.com





www.bobspa.com



### MODULAR SYSTEM rear lights block



The rear lights block is bolted. The lights are in upper and protected position.





www.bobspa.com

### MODULAR SYSTEM rear locking



Standard hydraulic container locking with external forks. Possibility to reverse to internal fork locking according to DIN 30722 norm.





#### MODULAR SYSTEM container supports



Zinc coated cover bolted to the front container support.

Sliding rollers integrated in the container supports to facilitate the arm horizontal movement forward and backward.







### MODULAR SYSTEM front locking



The front arms bolted to the central body sustain the container and together with the integrated locking they make transport and container tipping safe.







www.bobspa.c