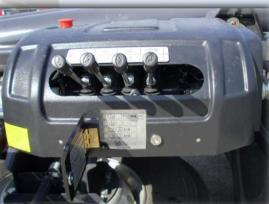

### MODULAR SYSTEM controls

The control system Bobeasy is made of: wire control in the cab, receiver on the ground, levers for emergency, and radio control in option.