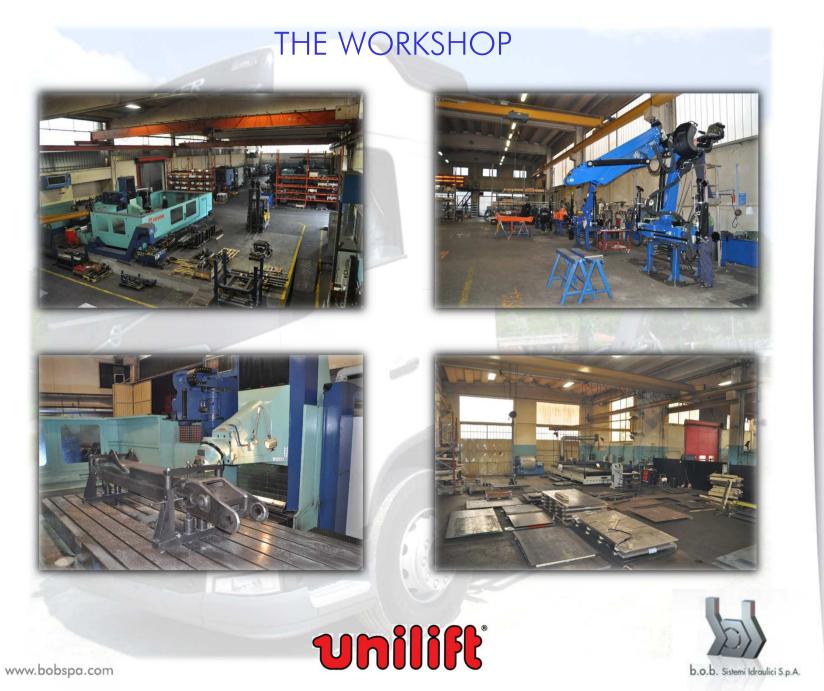

# B.O.B. SISTEMI IDRAULICI S.P.A.

- BORN IN1976
- LOCATED IN THE NORTH WEST OF ITALY
- FAMILY RUN COMPANY
- BUSINESS VOLUME: 30 MILLIONS OF EURO
- PRODUCTION: 1.600 HOOKLIFT UNITS PER YEAR
- PRODUCTION AND DISTRIBUTION ON THE
  NATIONAL AND INTERNATIONAL MARKET