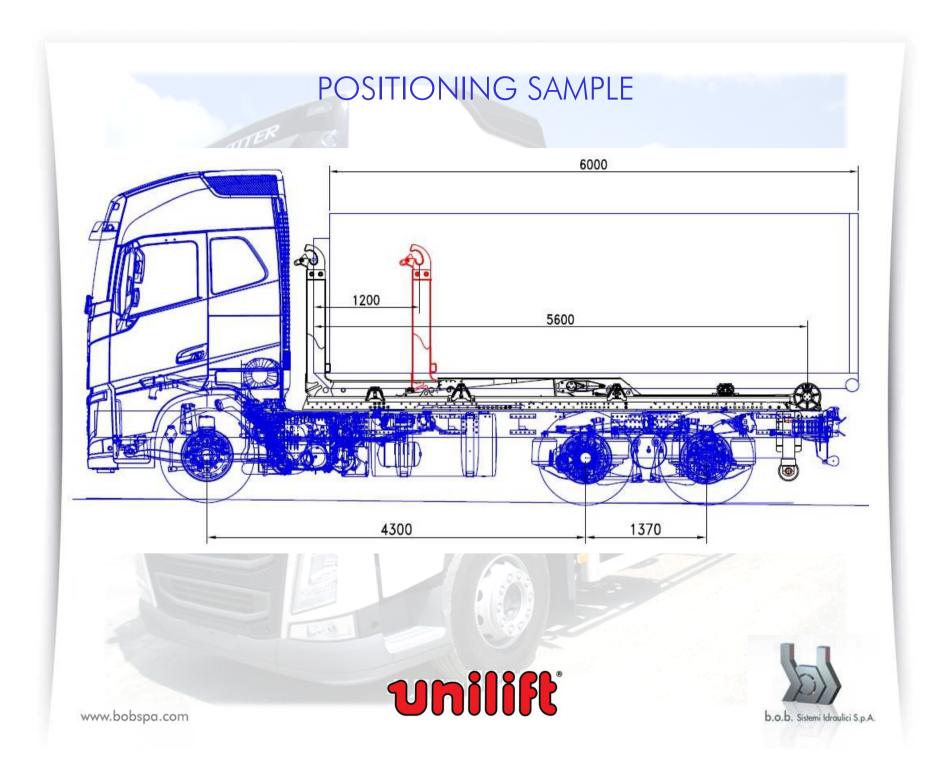

# MODULAR SYSTEM bolting brackets and pipe protection





The modular system offers the possibility of bolting mudguards' brackets, cyclists' protection and storage boxes, further to the mounting of flexible hoses protections.





www.bobspa.com

### MODULAR SYSTEM controls





The control system Bobeasy is made of: wire control in the cab, receiver on the ground, levers for emergency, and radio control in option.





## MODULAR SYSTEM summary

- HOOKLIFT WITH MODERN AND SAFE HOOK SHAPE
- OPPORTUNITY OF HOOKLIFT MOUNTING ON CHASSIS IN AN AUTHORIZED WORKSHOP
- POSSIBILITY TO SUPPLY EQUIPPED HOOKLIFT KIT PRE-MOUNTED
- THE BOLTED MODULAR SYSTEM REDUCES THE MOUNTING TIMES AND THUS THE CHASSIS STOP
- •THE EQUIPMENT ALREADY BOLTED ALLOW QUICK REPLACEMENT, AVOIDING WELDING AND RE-PAINTING