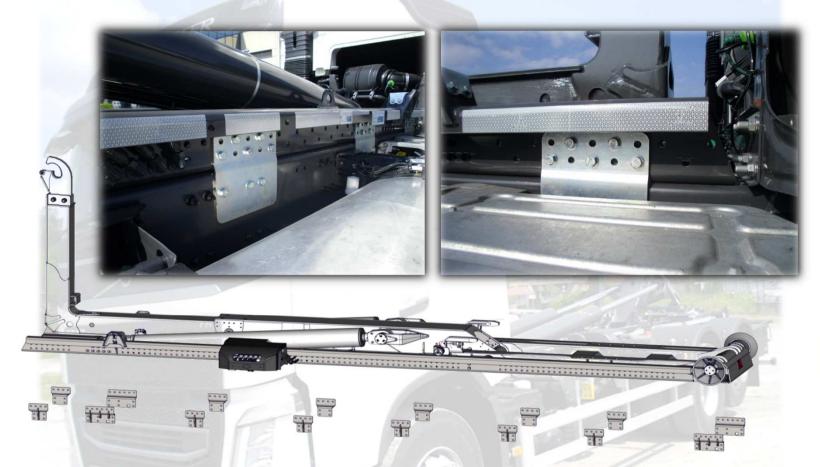

## MODULAR SYSTEM pierced longitudinal beams and fixing plates

The pierced longitudinal hooklift beams allow the bolting instead of welding of the plates; thus resulting a perfect coupling going with mounting time reduction.