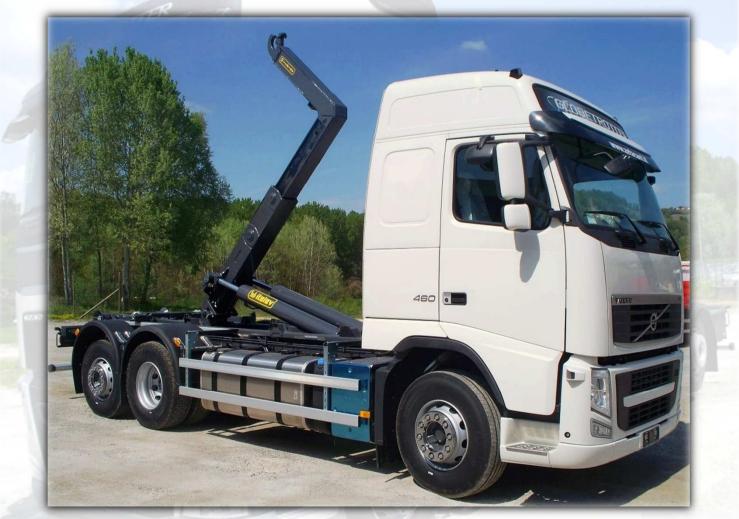

# B.O.B. SISTEMI IDRAULICI S.P.A.

- BORN IN1976
- LOCATED IN THE NORTH WEST OF ITALY
- FAMILY RUN COMPANY
- BUSINESS VOLUME: 30 MILLIONS OF EURO
- PRODUCTION: 1.600 HOOKLIFT UNITS PER YEAR
- PRODUCTION AND DISTRIBUTION ON THE
  NATIONAL AND INTERNATIONAL MARKET





www.bobspa.com





www.bobspa.com

# WHO USES OUR EQUIPMENT

- RACCOLTA RIFIUTI
- TRANSPORTERS
- VACUUM TRUCKS
- FOOD WASTE COLLECTION
- SCRAP COLLECTION
- QUARRIES CONSTRUCTION YARDS
- MUNICIPALITIES
- GOVERNMENT ARMY CIVIL PROTECTION
- AGRICULTURE













www.bobspa.com

## HOOKLIFTS WITH TELESCOPIC AND ARTICULATED ARM







www.bobspa.com



## CONTAINER WITH CRANE NOT FOLDABLE



## CRANE MOUNTED ON CHASSIS CAB







www.bobspa.com





## INTERCHANGEABLE-COMBI



unilift



www.bobspa.com





www.bobspa.com



### MODULAR SYSTEM rear lights block



The rear lights block is bolted. The lights are in upper and protected position.





www.bobspa.com

### MODULAR SYSTEM rear locking



Standard hydraulic container locking with external forks. Possibility to reverse to internal fork locking according to DIN 30722 norm.





#### MODULAR SYSTEM container supports



Zinc coated cover bolted to the front container support.

Sliding rollers integrated in the container supports to facilitate the arm horizontal movement forward and back