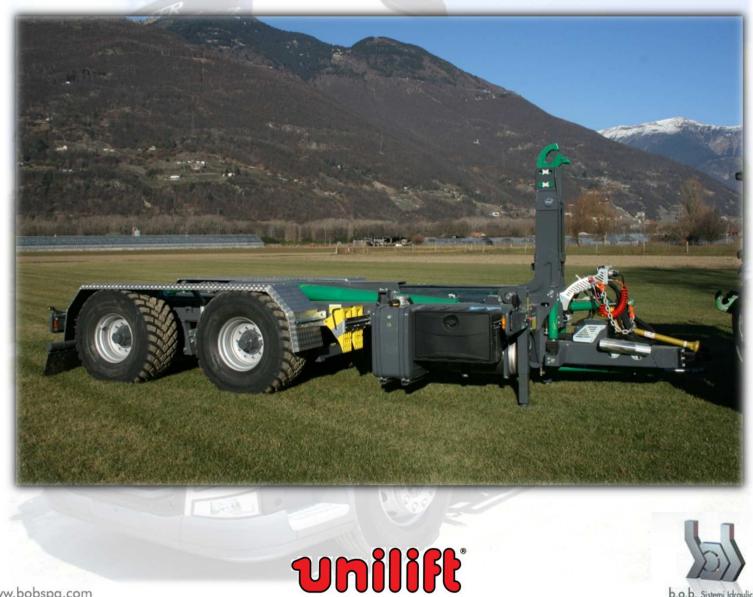

# B.O.B. SISTEMI IDRAULICI S.P.A.

- BORN IN1976
- LOCATED IN THE NORTH WEST OF ITALY
- FAMILY RUN COMPANY
- BUSINESS VOLUME: 30 MILLIONS OF EURO
- PRODUCTION: 1.600 HOOKLIFT UNITS PER YEAR
- PRODUCTION AND DISTRIBUTION ON THE
  NATIONAL AND INTERNATIONAL MARKET





www.bobspa.com





www.bobspa.com

# WHO USES OUR EQUIPMENT

- RACCOLTA RIFIUTI
- TRANSPORTERS
- VACUUM TRUCKS
- FOOD WASTE COLLECTION
- SCRAP COLLECTION
- QUARRIES CONSTRUCTION YARDS
- MUNICIPALITIES
- GOVERNMENT ARMY CIVIL PROTECTION
- AGRICULTURE













www.bobspa.com

## HOOKLIFTS WITH TELESCOPIC AND ARTICULATED ARM







www.bobspa.com



## CONTAINER WITH CRANE NOT FOLDABLE



## CRANE MOUNTED ON CHASSIS CAB







www.bobspa.com





## INTERCHANGEABLE-COMBI



unilift



www.bobspa.com





www.bobspa.com



### MODULAR SYSTEM rear lights block



The rear lights block is bolted. The lights are in upper and protected position.





www.bobspa.com

### MODULAR SYSTEM rear locking



Standard hydraulic container locking with external forks. Possibility to reverse to internal fork locking according to DIN 30722 norm.





#### MODULAR SYSTEM container supports



Zinc coated cover bolted to the front container support.

Sliding rollers integrated in the container supports to facilitate the arm horizontal movement forward and backward.







### MODULAR SYSTEM front locking



The front arms bolted to the central body sustain the container and together with the integrated locking they make transport and container tipping safe.







www.bobspa.com

### MODULAR SYSTEM translat