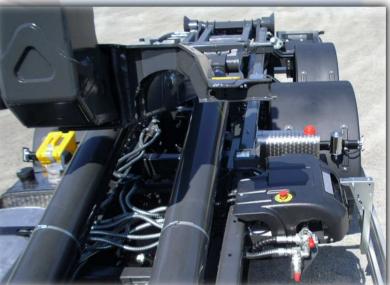

### MODULAR SYSTEM controls

The control system Bobeasy is made of: wire control in the cab, receiver on the ground, levers for emergency, and radio control in option.