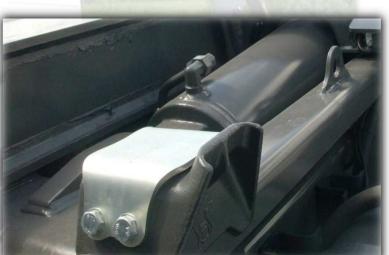

#### MODULAR SYSTEM container supports

Zinc coated cover bolted to the front container support.

Sliding rollers integrated in the container supports to facilitate the arm horizontal movement forward and backward.