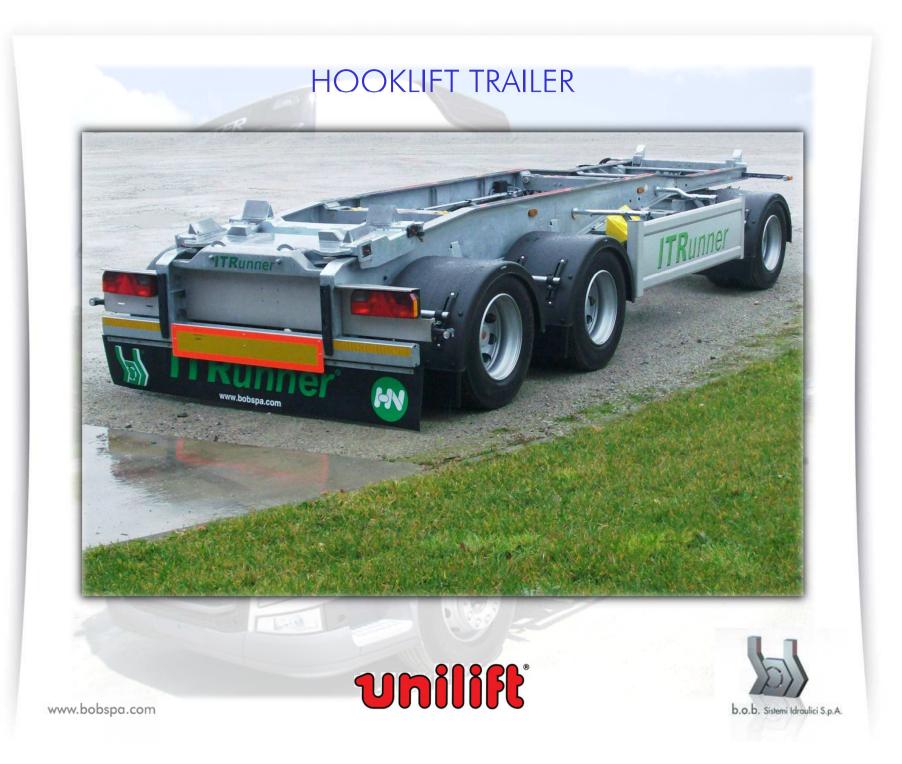

# B.O.B. SISTEMI IDRAULICI S.P.A.

- BORN IN1976
- LOCATED IN THE NORTH WEST OF ITALY
- FAMILY RUN COMPANY
- BUSINESS VOLUME: 30 MILLIONS OF EURO
- PRODUCTION: 1.600 HOOKLIFT UNITS PER YEAR
- PRODUCTION AND DISTRIBUTION ON THE
  NATIONAL AND INTERNATIONAL MARKET





www.bobspa.com





www.bobspa.com

# WHO USES OUR EQUIPMENT

- RACCOLTA RIFIUTI
- TRANSPORTERS
- VACUUM TRUCKS
- FOOD WASTE COLLECTION
- SCRAP COLLECTION
- QUARRIES CONSTRUCTION YARDS
- MUNICIPALITIES
- GOVERNMENT ARMY CIVIL PROTECTION
- AGRICULTURE













www.bobspa.com

## HOOKLIFTS WITH TELESCOPIC AND ARTICULATED ARM







www.bobspa.com



## CONTAINER WITH CRANE NOT FOLDABLE



## CRANE MOUNTED ON CHASSIS CAB







www.bobspa.com





## INTERCHANGEABLE-COMBI



unilift



www.bobspa.com





www.bobspa.com



### MODULAR SYSTEM rear lights block



The rear lights block is bolted. The lights are in upper and protected position.





www.bobspa.com

### MODULAR SYSTEM rear locking



Standard hydraulic container locking with external forks. Possibility to reverse to internal fork locking according to DIN 30722 norm.





#### MODULAR SYSTEM container supports



Zinc coated cover bolted to the front container support.

Sliding rollers integrated in the container supports to facilitate the arm horizontal movement forward and backward.







### MODULAR SYSTEM front locking



The front arms bolted to the central body sustain the container and together with the integrated locking they make transport and container tippi