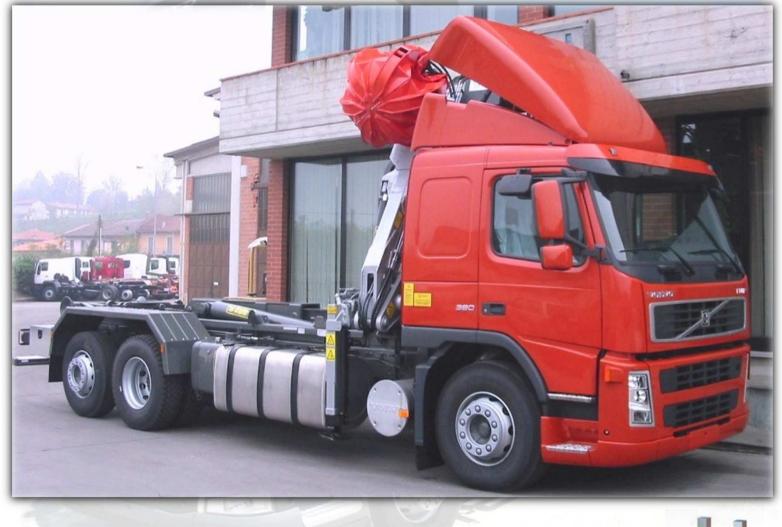

# B.O.B. SISTEMI IDRAULICI S.P.A.

- BORN IN1976
- LOCATED IN THE NORTH WEST OF ITALY
- FAMILY RUN COMPANY
- BUSINESS VOLUME: 30 MILLIONS OF EURO
- PRODUCTION: 1.600 HOOKLIFT UNITS PER YEAR
- PRODUCTION AND DISTRIBUTION ON THE
  NATIONAL AND INTERNATIONAL MARKET





www.bobspa.com





www.bobspa.com

# WHO USES OUR EQUIPMENT

- RACCOLTA RIFIUTI
- TRANSPORTERS
- VACUUM TRUCKS
- FOOD WASTE COLLECTION
- SCRAP COLLECTION
- QUARRIES CONSTRUCTION YARDS
- MUNICIPALITIES
- GOVERNMENT ARMY CIVIL PROTECTION
- AGRICULTURE













www.bobspa.com

## HOOKLIFTS WITH TELESCOPIC AND ARTICULATED ARM







www.bobspa.com



## CONTAINER WITH CRANE NOT FOLDABLE



## CRANE MOUNTED ON CHASSIS CAB







www.bobspa.com





## INTERCHANGEABLE-COMBI



unilift



www.bobspa.com





www.bobspa.com



### MODULAR SYSTEM rear lights block



The rear lights block is bolted. The lights are in upper and protected position.





www.bobspa.com

### MODULAR SYSTEM rear locking



Standard hydraulic container locking with external forks. Possibility to reverse to internal fork locking according to DIN 30722 norm.





#### MODULAR SYSTEM container supports



Zinc coated cover bolted to the front container support.

Sliding rollers integrated in the container supports to facilitate the arm horizontal movement forward and backward.







### MODULAR SYSTEM front locking



The front arms bolted to the central body sustain the container and together with the integrated locking they make trans